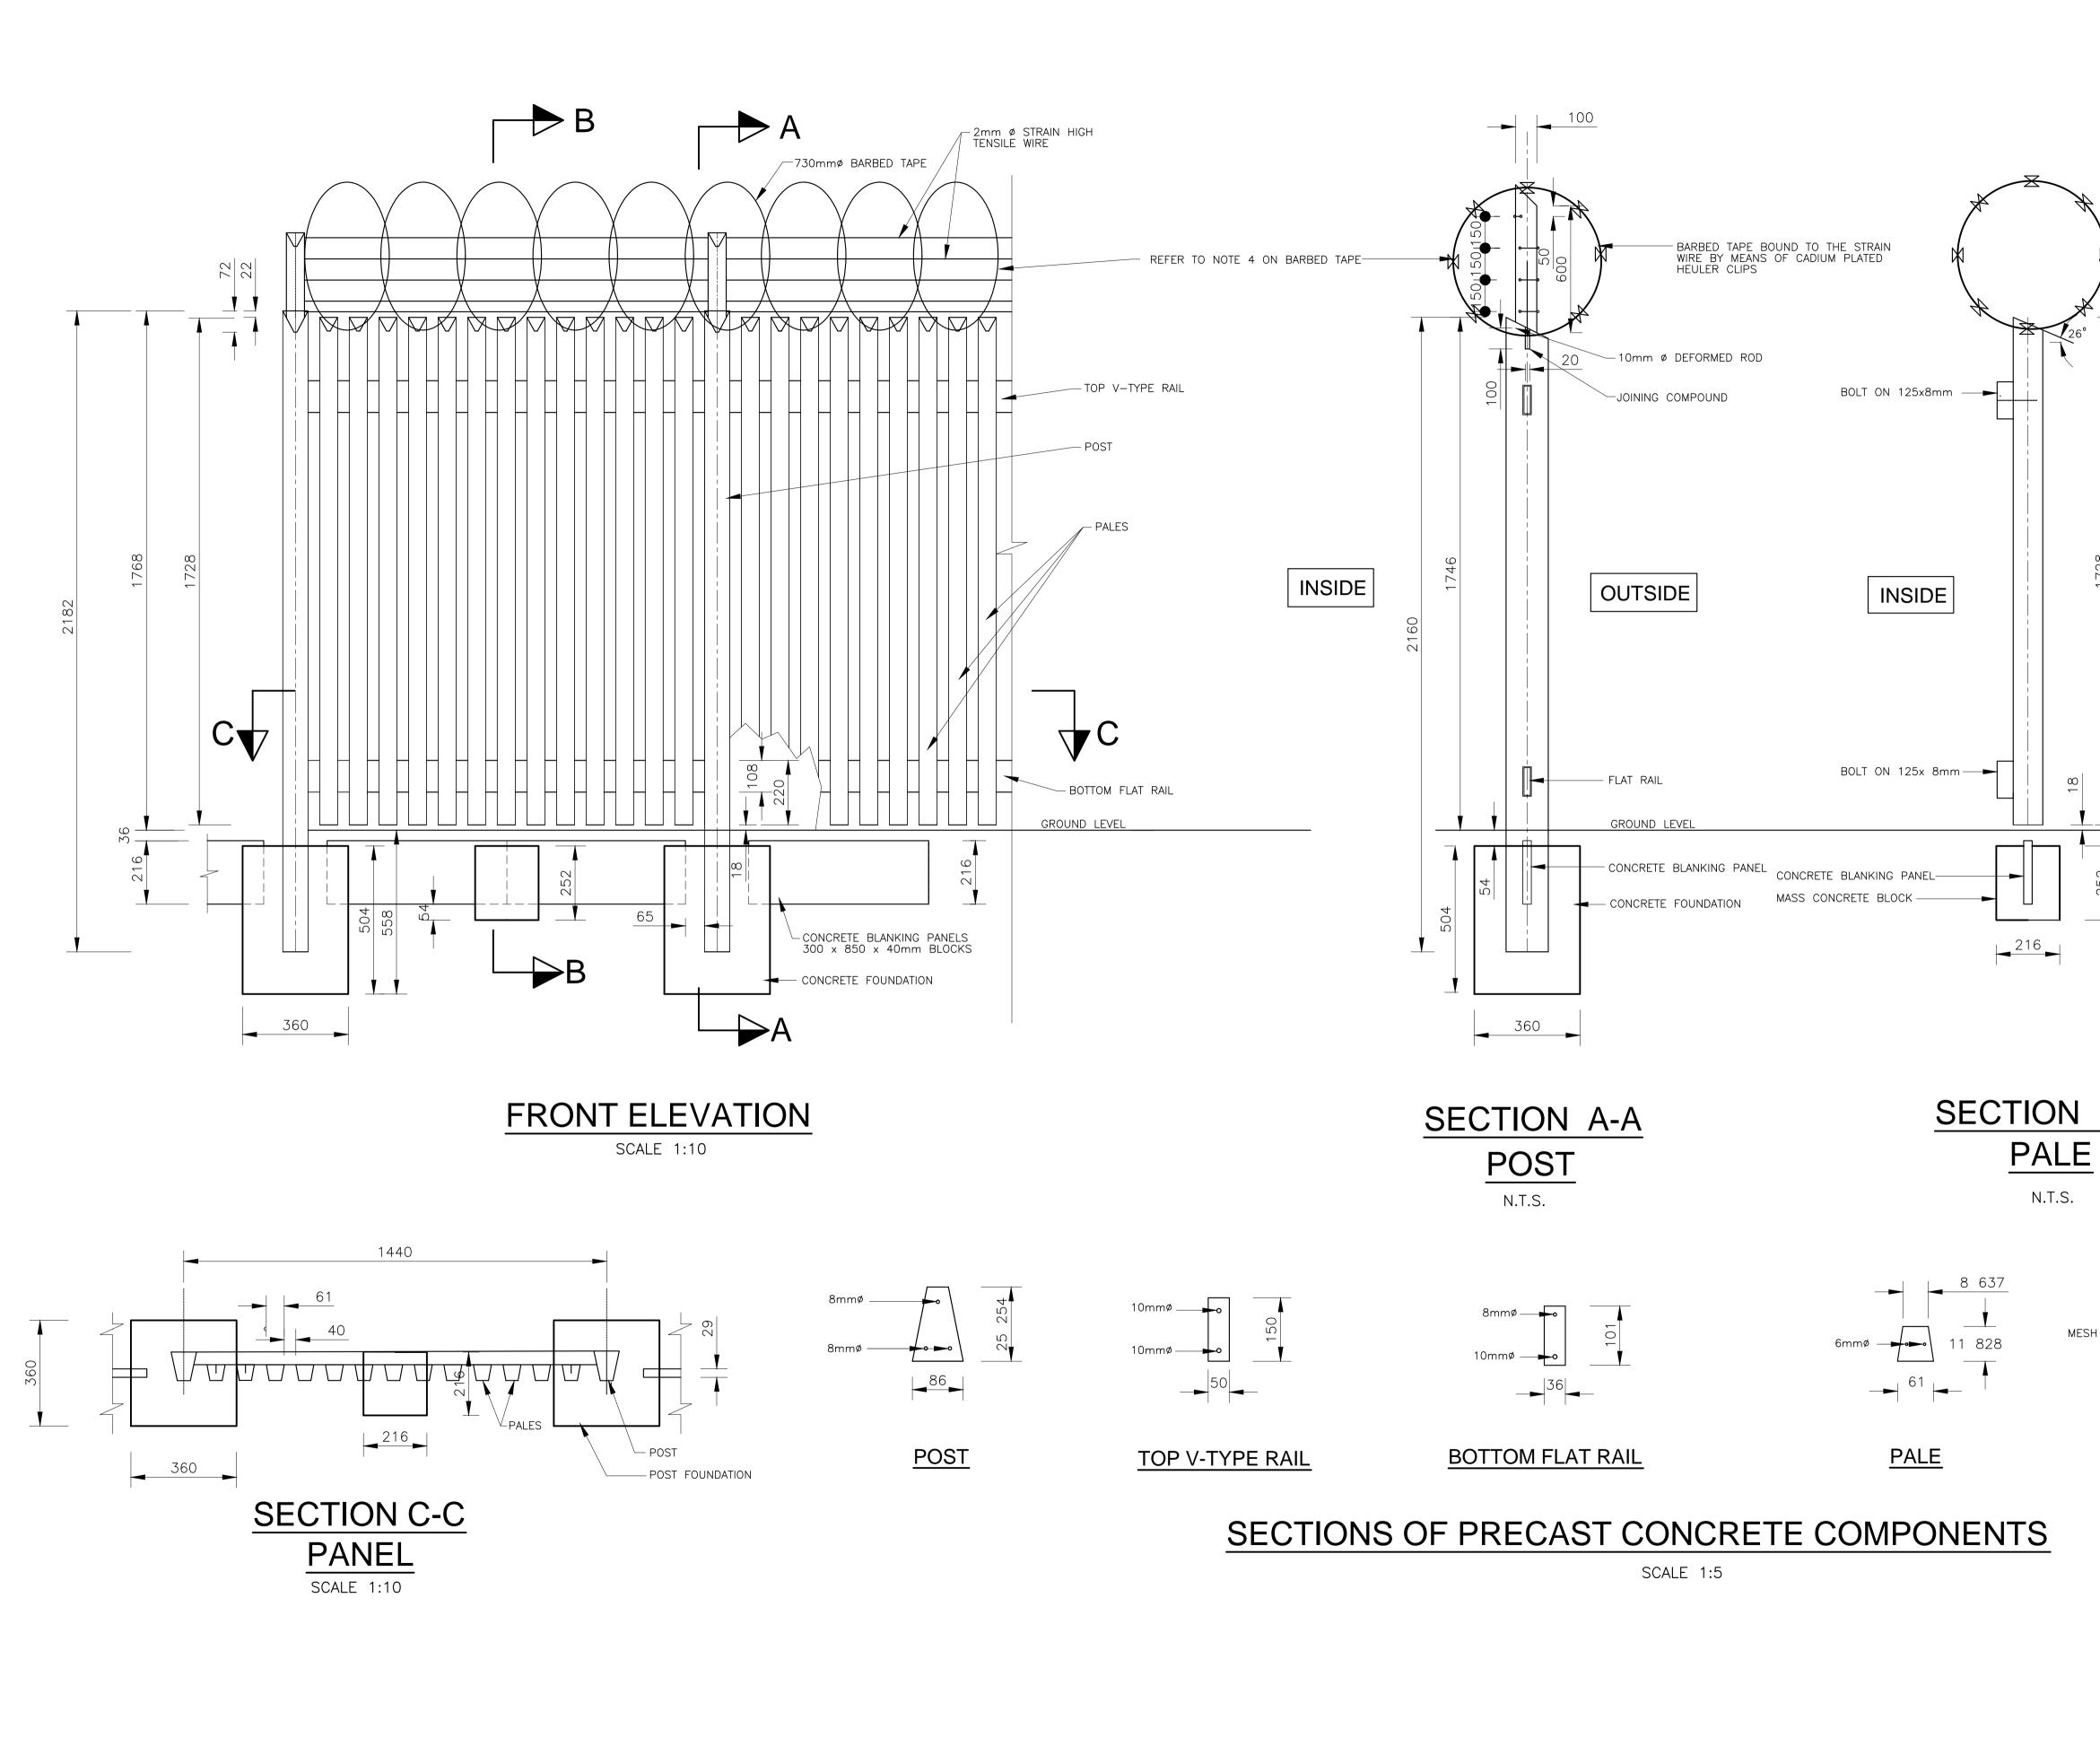

|                                                                                                                                                                                                                                                                                       | NOTES AND SPECIFICATIONS